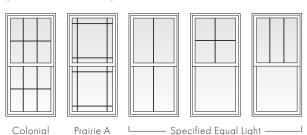

## **GRILLE OPTIONS**

Choose from the following grille types and patterns to complement virtually any style of home.

#### **GRILLE PATTERNS**