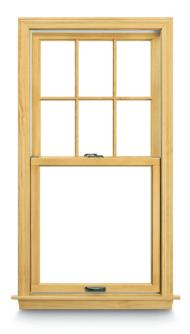

# **PRODUCT TYPES**

- Double-hung windows
- Gliding windows
- Picture & half circle windows
- Narroline® gliding patio doors
- Perma-Shield® gliding patio doors
- Hinged inswing patio doors

## **GRILLE OPTIONS**

Choose from the following grille types and patterns to complement virtually any style of home.

### **GRILLE TYPES**

Finelight™ Grilles-Betweenthe-Glass

Removable Exterior Grilles

Simulated Divided Light:
Permanent exteriors & interiors
or permanent exteriors &
removable interiors