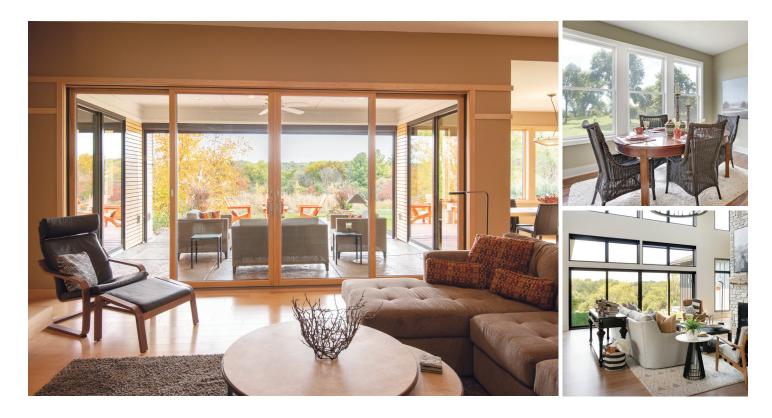

# THE WARMTH OF WOOD, AT AN UNCOMMON VALUE

A streamlined selection of windows and patio doors, the 200 Series product line delivers Andersen quality at an uncommon value. Built with the right materials in the right places, 200 Series windows and patio doors offer durability, long-term beauty and options to fit your project needs.

- Perma-Shield® exterior cladding system offers low maintenance and durability while providing an attractive appearance.
- Weather-resistant construction designed to seal out drafts, wind and water
- Variety of Low-E glass options available to help control heating and cooling in any climate
- Narroline® profiles offer a clean appearance and maximize light and view
- Hinged inswing patio doors offer traditional styling with low-maintenance interior and exteriors

# **PRODUCT TYPES**

- Double-hung windows
- Gliding windows
- Picture & half circle windows
- Narroline® gliding patio doors
- Perma-Shield® gliding patio doors
- Hinged inswing patio doors